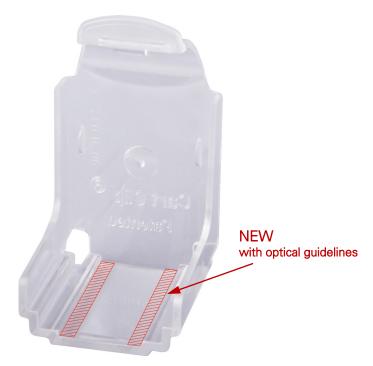

## CartClip® BluePad the universal transport holder for Hewlett Packard inkjet cartridges

In order to facilitate assembling of the BluePad the clip was equipped with optical guidelines.

These guidelines enable an accurate positioning of the BluePad and guarantee secure sealing even for latest generation of cartridge-models with higher number of nozzles, such as HP62.