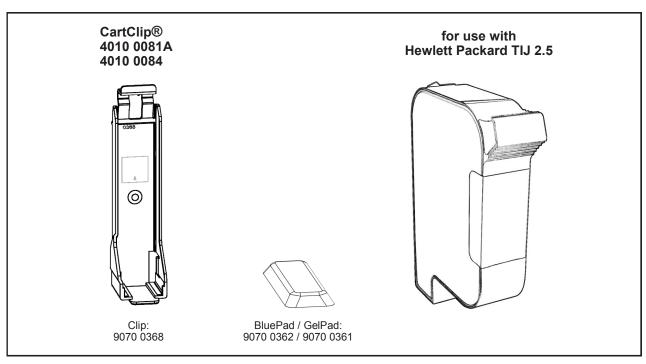

## **User Instructions**

- CARTCLIP® has been developed to seal and to protect inkjet cartridges from drying out, damages or pollution during transport and storing.
- This item is delivered unassembled (1 clip + 1 Gel/ BluePad ).
- Please always install the Gel/ BluePad with clean and dry hands only as shown in the figures below. Assemble just before use.
- Avoid all additional treatment of the Gel/ BluePad, i.e. cleaning with solvents or other cleaning solutions.
- Store Clip and Gel/ BluePad always clean and dry. Protect from Sunlight.

The shown cartridges are not part of delivery! Applications, uses and processing of the purchased goods, as well as their examination for suitability to the intended procedures and purposes, exclusively lie in the buyer's responsibility.

All brand names mentioned in this document are trademarks of their respective owners, only used for identification purposes.

CartClip® is a registered trademark licensed to BOWAJET GmbH, Germany. Subject to change.