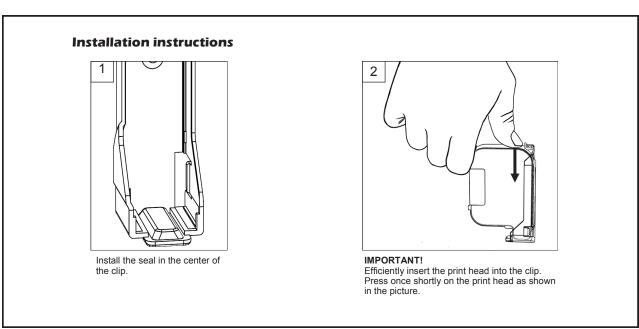

## **User Instructions**

- CARTCLIP® has been developed to seal and to protect inkjet cartridges from drying out, damages or pollution during transport and storing.
- This item is delivered unassembled (1 clip + 1 Gel/ BluePad ).
- Please always install the Gel/ BluePad with clean and dry hands only as shown in the figures below. Assemble just before use.
- Avoid all additional treatment of the Gel/ BluePad, i.e. cleaning with solvents or other cleaning solutions.
- Store Clip and Gel/ BluePad always clean and dry. Protect from Sunlight.